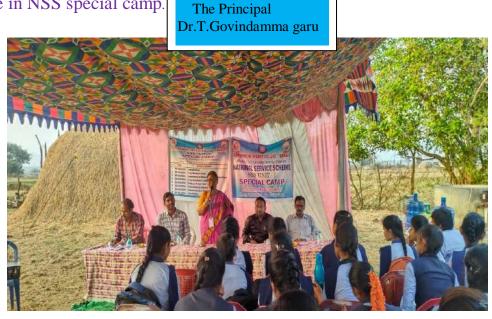

#### **INAUGURATION:**

Camp inaugurated by our principal **Dr.T.Govindamma garu, Vice Principal Dr. Sathish kumar , NSS Unit-II PO Sri V.Luke Paul, B. Venkatarao, H.M., Primary school** at Chinnanarayanapuram . 49 Nss volunteers And NSS PO Sri. K.Golla, 18 village people has been participated in this special camp. Our beloved Principal madam gave motivational speech about NSS & encourage the students to participate in NSS special camp. The Principal