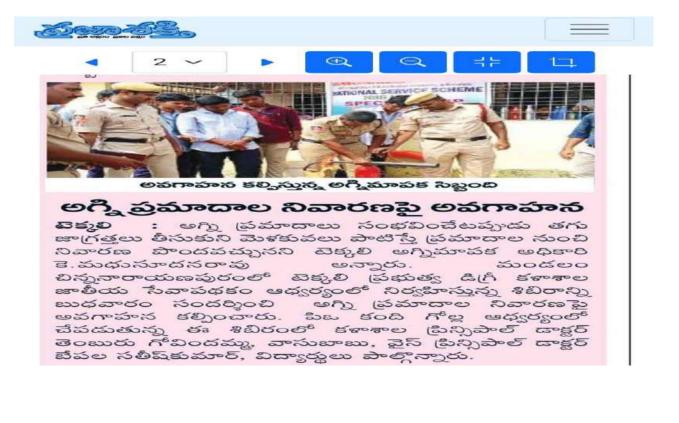

**చిన్ననారాయణపురంలో అగ్ని ప్రమాదాల** అప్రమత్తంపై మాక్ డ్రిల్ రావివలస పంచాయతీ చిన్ననారాయణపురం

గ్రామంలో అగ్ని ప్రమాదాలు జరిగేటప్పుడు తీసుకోవాల్సిన జాగ్రత్తలు, చర్యలపై బుధవారం మాక్ డ్రిల్ నిర్వహించారు. అగ్ని మాపక కేంద్రం సిబ్బంది ఆధ్వర్యంలో అగ్ని ప్రమాదాలు సంభవించేటప్పుడు ఆందోళన చెందకుండా, సమయస్ఫూర్తితో వ్యవహరించి ప్రమాద తీవ్రత తగ్గించవచ్చని మాక్ డ్రిల్ ద్వారా నిరూపించారు. స్థానికులు, ప్రభుత్వ డిగ్రీ కళాశాల విద్యార్థులు పాల్గొన్నారు. టెక్కలి రూరల్: స్థానిక ప్రభుత్వ డిగ్రీ కళాశాల ఎస్ఎస్ఎస్ యూనిట్-1 అధ్వర్యంలో నిర్వహి స్తున్న సేవా కార్యక్రమాల్లో భాగంగా బుధవా రం చిన్న నారాయణపురం గ్రామంలో అగ్ని ప్రమాదాల నివారణపై ప్రజలకు అవగాహన కల్పపించారు. అగ్ని మాపక కేంద్రం అధికారి కె మధుసూదనరావు ఆధ్వర్యంలో గ్యాస్ సిలిం డర్ల ప్రమాదాలు, వాటి నివారణకు తీసుకోవ లసిన జాగ్రత్తలు వివరించారు. అనంతరం (గ్రామంలో విద్యార్తులు, ఎన్ఎస్ఎస్ వలంటీ ర్లు స్వచ్ఛభారత కార్యక్రమం నిర్వహించారు. ఎన్ఎస్ఎస్ పీవో కె.గొల్ల, కళాశాల ప్రిస్సిపాల్ టి.గోవిందమ్మ, వైస్ ప్రిన్సిపాల్ వి.సతీష్ మార్ పాల్గొన్నారు.