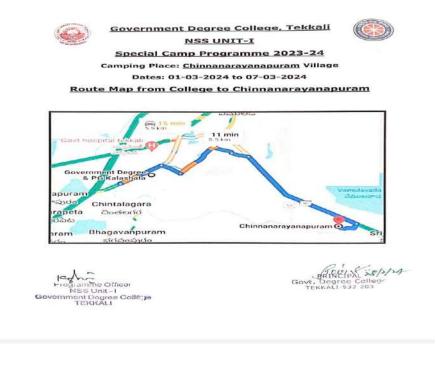

#### 5. Route Map

Principal

Affiliated to Dr. B. R. Ambedkar University, Srikakulam, Reaccredited by NAAC with 'B'Grade

Tekkali, Srikakulam. (Dist.) A.P NSS UNIT-I

NSS Special Camp Report -2023-2024

#### 7. Brief Report of the Special Camp

Nss Special camp conducted from 01-03-2024 to 07-03-2024 at Chinnanarayanapuram village. Chinnanarayanapuram Village 5.6 km distance from

our college.