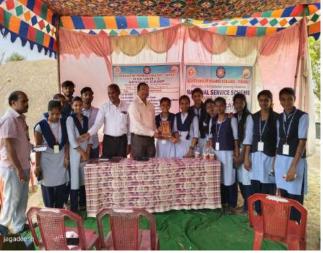

రావివలస పంచాయతీ చిన్ననారాయణపురం గ్రామంలో ప్రభుత్వ డిగ్రీ కళాశాల ఎన్ఎస్ఎస్ యూనిట్ ఆధ్వర్యంలో వారం రోజుల పాటు నిర్వహించిన ప్రత్యేక సేవా శిబిరం గురువారంతో ముగిసింది. కళాశాల ప్రిన్సిపాల్ టి గోవిందమ్మ అధ్యక్షతన ఏర్పాటైన సమావేశంలో ఎంపీటీసీ సభ్యులు ఎం.కిషోర్ మాట్లాడుతూ.. విద్యార్థుల సేవలను కొనియాడారు. పీఓ కంది గొల్ల ఆధ్వర్యంలో ఉత్తమ విద్యార్థులకు జ్ఞాపికలను అందజేశారు.