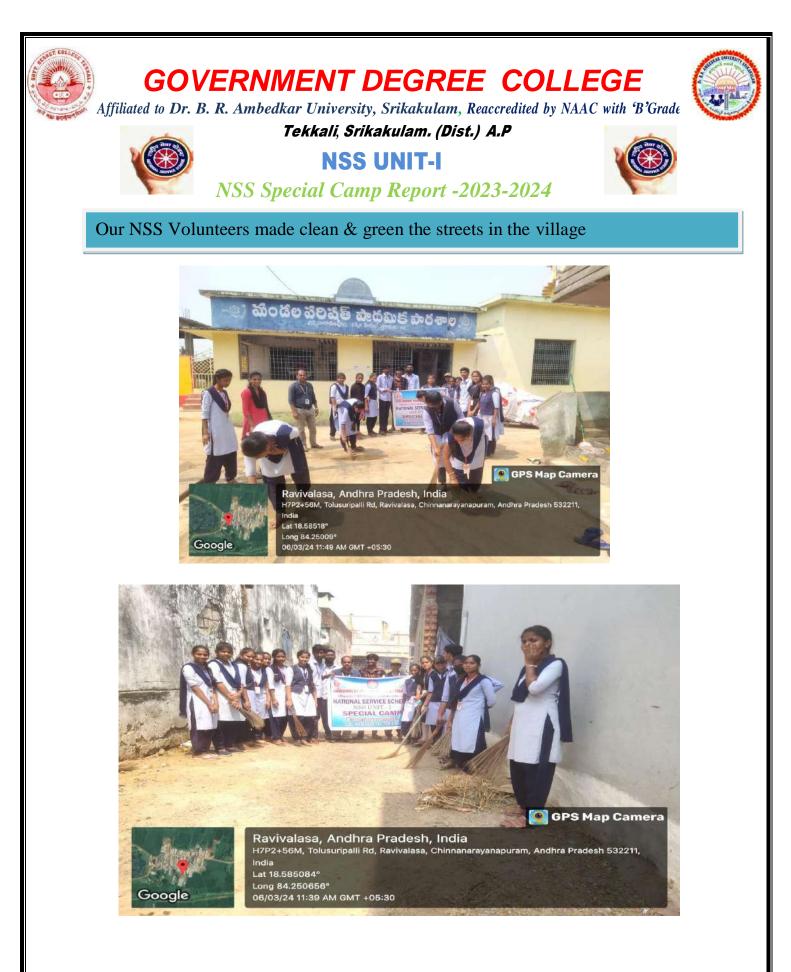

#### 6. Special camp schedule Day wise

| S.No. | Day   | <b>Date &amp; Session</b> | <b>Activity Planned</b>                                                     | <b>Resource person</b>                                                                            |
|-------|-------|---------------------------|-----------------------------------------------------------------------------|---------------------------------------------------------------------------------------------------|
| 1     | Day-1 | 01-03-2024                | INAUGURATION                                                                | <b>Dr.T.Govindamma garu,</b><br>Principal GDC ,Tekkali                                            |
| 2     | Day-2 | 02-03-2024 AM             | An awareness program<br>on 15-29 Year old<br>People Survey                  | SriK. GOLLA &NSS<br>VOLUNTEERS                                                                    |
| 3     |       | 02.03-2024 PM             | 15-29 Year old people<br>survey                                             | NSS Volunteers                                                                                    |
| 4     |       | 03-03-2024 AM             | Women Empowerment<br>Awareness program                                      | Sri Chandra Sekhar Patnaik,<br>Notary and Advocate, Tekkali                                       |
| 5     | Day-3 | 03-03-2024 PM             | Cultural Activities                                                         | NSS volunteers                                                                                    |
| 6     | Day-4 | 04-03-2024 AM             | Ophthalmology and<br>ENT Medical Camp                                       | Dr. A.<br>Sreeramulu(Ophthalmology)<br>and Dr. K. Kesavarao (ENT)<br>Government hospital, Tekkali |
| 7     |       | 04-03-2024 PM             | Heath & hygiene<br>Program, & Quiz for<br>Primary School                    | NSS volunteers                                                                                    |
| 8     | Day-5 | 05-03-2024 AM             | Awareness & rally on<br>Voter Enrollment and<br>Vote Casting                | NSS P.O. K. GOLLA & NSS<br>Volunteers                                                             |
| 9     |       | 05-03-2024 PM             | Awareness on yoga and<br>conducted sports &<br>Games for school<br>children | NSS volunteers                                                                                    |
| 10    | Day-6 | 06-03-2024 AM             | Fire Accidents &<br>Prevention activity                                     | Fire Station, Tekkali                                                                             |
| 11    |       | 06-03-2024 PM             | Clean & Green program                                                       | NSS P.O. & volunteers                                                                             |
| 12    | Day-7 | 07-03-2024 AM             | Valedictory                                                                 | <b>Dr. T. Govidamma,</b> Principal, GDC, Tekkali                                                  |

 Lat 18.585209\*

 Long 84.249871\*

 O4/03/24 02:58 PM GMT +05:30

Principal

We took Rally & Create awareness to adult people about Voter Enrollment and Vote Casting in the village.

Principal

Conducted an awareness program for village people about Fire Accidents & Prevention by Fire Station, Tekkali