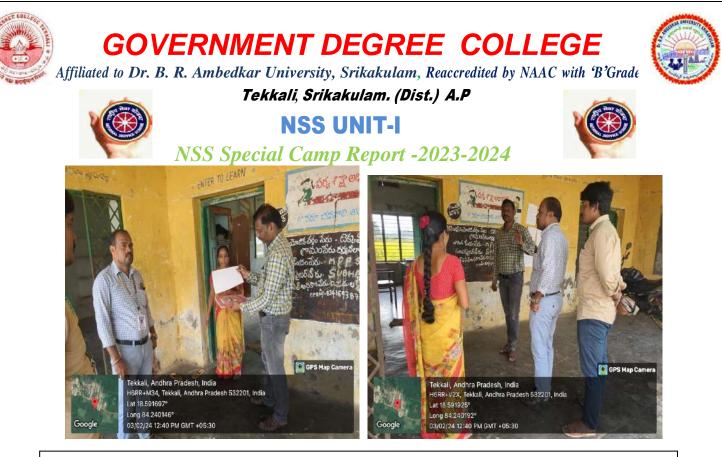

Affiliated to Dr. B. R. Ambedkar University, Srikakulam, Reaccredited by NAAC with 'B'Grade Tekkali, Srikakulam. (Dist.) A.P

**NSS UNIT-I** 

NSS Special Camp Report -2023-2024

Duration of camp Date Adopted Village Participated Volunteers & PO Teachers

#### 7. Brief Report of the Special Camp

Nss Special camp conducted from 01-03-2024 to 07-03-2024 at Chinnanarayanapuram village. Chinnanarayanapuram Village 5.6 km distance from

our college.

#### **INAUGURATION:**

Camp inaugurated by our principal **Dr.T.Govindamma garu, Vice Principal Dr. Sathish kumar , NSS Unit-II PO Sri V.Luke Paul, B. Venkatarao, H.M., Primary school** at Chinnanarayanapuram . 49 Nss volunteers And NSS PO Sri. K.Golla, 18 village people has been participated in this special camp. Our beloved Principal madam gave motivational speech about NSS & encourage the students to participate in NSS special camp. The Principal