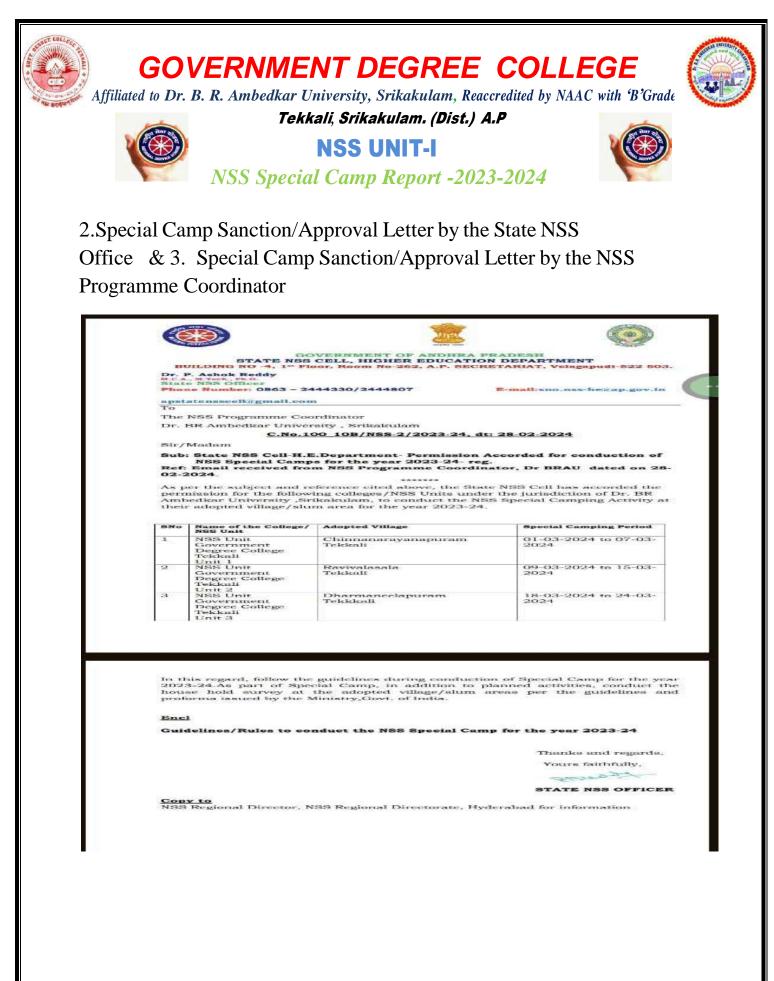

The Special Camp proposal is Accepted / Rejected:

NSS Special Camp Report -2023-2024

Our Principal & NSS Unit-I PO has planned to be conduct NSS Special camp at adopted village Chinnanarayanapuram, the village 5.6km away from our college, initially all NSS volunteers ,NSS Po assembled a along with our principal & other staff members, take a some suggestions, after that Meet to the Sarpanch and explained our day wise schedule. Later I meet, finally got YVU NSS Cell- Permission for the conduction of NSS Special Camp for the year 2023-2024- from March 1st – 7th 2024 reg. Ref: C.No.100\_10B/NSS-2/2023-24, dt: 28-02-2024