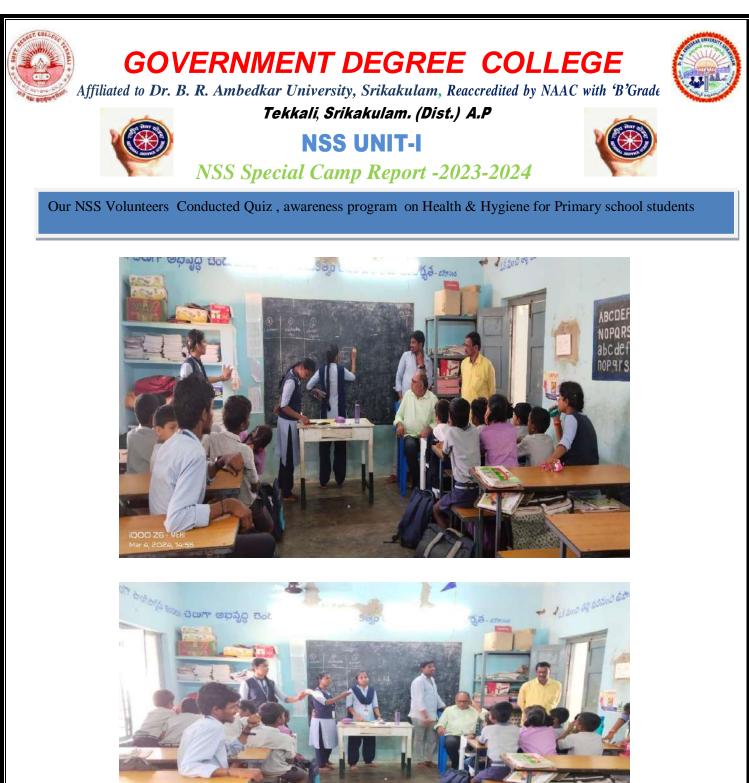

#### 6. Special camp schedule Day wise

| S.No. | Day   | <b>Date &amp; Session</b> | <b>Activity Planned</b>                                                     | <b>Resource person</b>                                                                            |
|-------|-------|---------------------------|-----------------------------------------------------------------------------|---------------------------------------------------------------------------------------------------|
| 1     | Day-1 | 01-03-2024                | INAUGURATION                                                                | <b>Dr.T.Govindamma garu,</b><br>Principal GDC ,Tekkali                                            |
| 2     | Day-2 | 02-03-2024 AM             | An awareness program<br>on 15-29 Year old<br>People Survey                  | SriK. GOLLA &NSS<br>VOLUNTEERS                                                                    |
| 3     |       | 02.03-2024 PM             | 15-29 Year old people<br>survey                                             | NSS Volunteers                                                                                    |
| 4     |       | 03-03-2024 AM             | Women Empowerment<br>Awareness program                                      | Sri Chandra Sekhar Patnaik,<br>Notary and Advocate, Tekkali                                       |
| 5     | Day-3 | 03-03-2024 PM             | Cultural Activities                                                         | NSS volunteers                                                                                    |
| 6     | Day-4 | 04-03-2024 AM             | Ophthalmology and<br>ENT Medical Camp                                       | Dr. A.<br>Sreeramulu(Ophthalmology)<br>and Dr. K. Kesavarao (ENT)<br>Government hospital, Tekkali |
| 7     |       | 04-03-2024 PM             | Heath & hygiene<br>Program, & Quiz for<br>Primary School                    | NSS volunteers                                                                                    |
| 8     | Day-5 | 05-03-2024 AM             | Awareness & rally on<br>Voter Enrollment and<br>Vote Casting                | NSS P.O. K. GOLLA & NSS<br>Volunteers                                                             |
| 9     |       | 05-03-2024 PM             | Awareness on yoga and<br>conducted sports &<br>Games for school<br>children | NSS volunteers                                                                                    |
| 10    | Day-6 | 06-03-2024 AM             | Fire Accidents &<br>Prevention activity                                     | Fire Station, Tekkali                                                                             |
| 11    |       | 06-03-2024 PM             | Clean & Green program                                                       | NSS P.O. & volunteers                                                                             |
| 12    | Day-7 | 07-03-2024 AM             | Valedictory                                                                 | <b>Dr. T. Govidamma,</b> Principal, GDC, Tekkali                                                  |