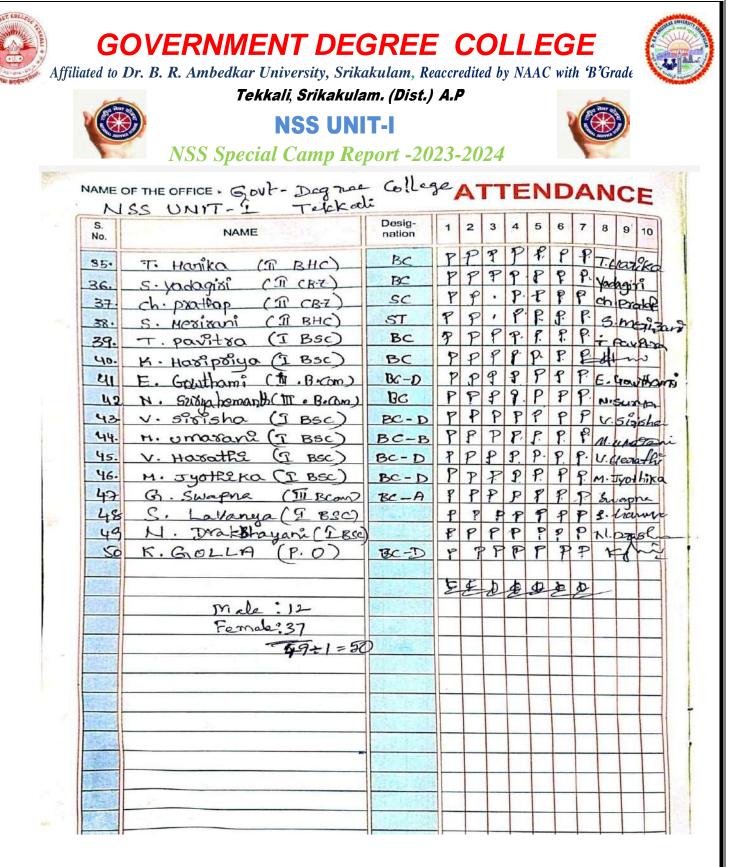

8. Paper clippings

9. Attendance copy of Student List (Day Wise with Signatures)

10. Visitors Book

11.Survey Forms (As per the Format of inistry,Govt.of India) Data

| 15. Number of camp so far organised during                                                                                                                          |              |                                                   |
|---------------------------------------------------------------------------------------------------------------------------------------------------------------------|--------------|---------------------------------------------------|
| this year                                                                                                                                                           | 3            | No                                                |
| <ol><li>Any other information</li></ol>                                                                                                                             | . + :        | Nil                                               |
| SignathageEitwettSOfficer<br>SignathageEitwettSOfficer<br>With SealVSS Unit-1<br>Overnment Oepree Coller?"<br>TERKALI<br>The Special camp proposal is in proper ord | ler, proposa | Signature is the second and a grant of Rs.35000/- |
| may be sanctioned. The camp proposal is not                                                                                                                         | in order, H  | ence the proposal may be rejected.                |