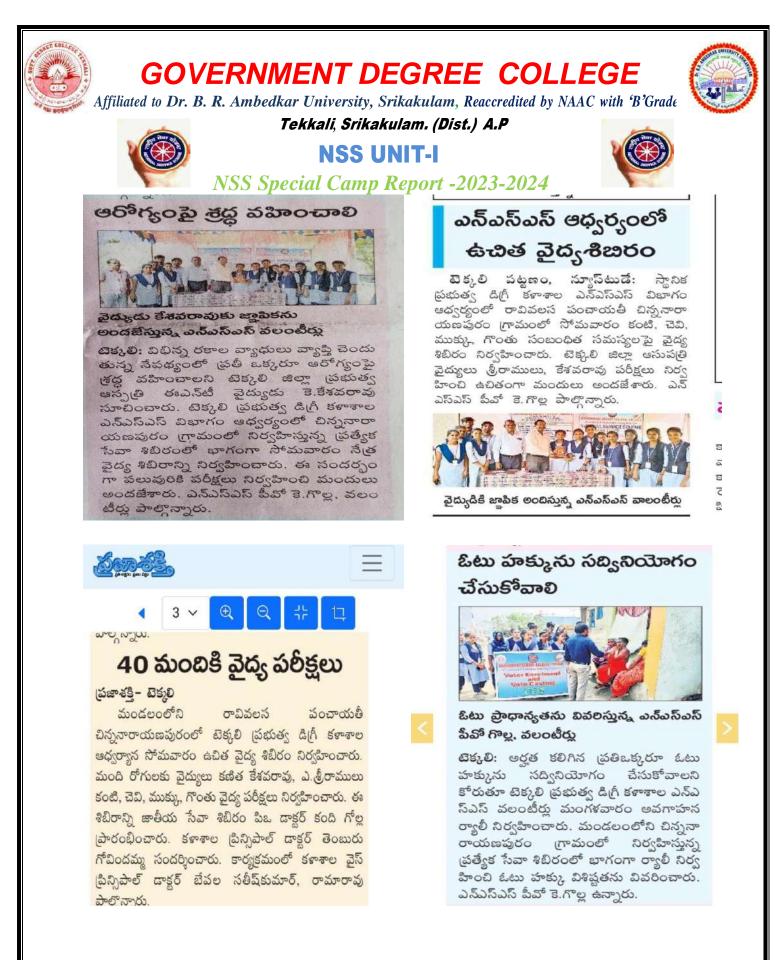

#### Date: 04-03-2024

We conducted Ophthalmology &ENT Medical Camp by Dr A. Sreeramulu & Dr. K.Kesavarao, Government Hospital, Tekkali

Principal

 Ravivalasa, Andhra Pradesh, India

 MTP2+56M, Tolusuripalli Rd, Ravivalasa, Chinnanarayanapuram, Andhra Pradesh 532211, India

 Lat 18.585209\*

 Long 84.249871\*

 O4/03/24 02:58 PM GMT +05:30

Principal

We took Rally & Create awareness to adult people about Voter Enrollment and Vote Casting in the village.

Principal

Conducted an awareness program for village people about Fire Accidents & Prevention by Fire Station, Tekkali

**చిన్ననారాయణపురంలో అగ్ని ప్రమాదాల** అప్రమత్తంపై మాక్ డ్రిల్ రావివలస పంచాయతీ చిన్ననారాయణపురం

గ్రామంలో అగ్ని ప్రమాదాలు జరిగేటప్పుడు తీసుకోవాల్సిన జాగ్రత్తలు, చర్యలపై బుధవారం మాక్ డ్రిల్ నిర్వహించారు. అగ్ని మాపక కేంద్రం సిబ్బంది ఆధ్వర్యంలో అగ్ని ప్రమాదాలు సంభవించేటప్పుడు ఆందోళన చెందకుండా, సమయస్ఫూర్తితో వ్యవహరించి ప్రమాద తీవ్రత తగ్గించవచ్చని మాక్ డ్రిల్ ద్వారా నిరూపించారు. స్థానికులు, ప్రభుత్వ డిగ్రీ కళాశాల విద్యార్థులు పాల్గొన్నారు. టెక్కలి రూరల్: స్థానిక ప్రభుత్వ డిగ్రీ కళాశాల ఎస్ఎస్ఎస్ యూనిట్-1 అధ్వర్యంలో నిర్వహి స్తున్న సేవా కార్యక్రమాల్లో భాగంగా బుధవా రం చిన్న నారాయణపురం గ్రామంలో అగ్ని ప్రమాదాల నివారణపై ప్రజలకు అవగాహన కల్పపించారు. అగ్ని మాపక కేంద్రం అధికారి కె మధుసూదనరావు ఆధ్వర్యంలో గ్యాస్ సిలిం డర్ల ప్రమాదాలు, వాటి నివారణకు తీసుకోవ లసిన జాగ్రత్తలు వివరించారు. అనంతరం (గ్రామంలో విద్యార్తులు, ఎన్ఎస్ఎస్ వలంటీ ర్లు స్వచ్ఛభారత కార్యక్రమం నిర్వహించారు. ఎన్ఎస్ఎస్ పీవో కె.గొల్ల, కళాశాల ప్రిస్సిపాల్ టి.గోవిందమ్మ, వైస్ ప్రిన్సిపాల్ వి.సతీష్ మార్ పాల్గొన్నారు.

Affiliated to Dr. B. R. Ambedkar University, Srikakulam, Reaccredited by NAAC with 'B'Grade

Tekkali, Srikakulam. (Dist.) A.P

**NSS UNIT-I** 

NSS Special Camp Report -2023-2024

చిన్న నారాయణపురంలో ముగిసిన ప్రత్యేక సేవా శిజరం

రావివలస పంచాయతీ చిన్ననారాయణపురం గ్రామంలో ప్రభుత్వ డిగ్రీ కళాశాల ఎన్ఎస్ఎస్ యూనిట్ ఆధ్వర్యంలో వారం రోజుల పాటు నిర్వహించిన ప్రత్యేక సేవా శిబిరం గురువారంతో ముగిసింది. కళాశాల ప్రిన్సిపాల్ టి గోవిందమ్మ అధ్యక్షతన ఏర్పాటైన సమావేశంలో ఎంపీటీసీ సభ్యులు ఎం.కిషోర్ మాట్లాడుతూ.. విద్యార్థుల సేవలను కొనియాడారు. పీఓ కంది గొల్ల ఆధ్వర్యంలో ఉత్తమ విద్యార్థులకు జ్ఞాపికలను అందజేశారు.

### ప్రజాశక్తి- టెక్కరి

సమాజంలో చదువుకున్న [పతి ఒక్కరిలో సేవాదృక్చదం అలవర్చుకోవాల్సిన అవసరం ఎంతైనా ఉందని [పభుత్వ డిగ్రీ కళాశాల [పిన్సిపాల్ డాక్టర్ తెంబురు గోవిందమ్మ పిలుపునిచ్చారు. కళాశాల ఆధ్వర్యంలో చిన్న నారాయణపురంలో నిర్వహిస్తున్న జాతీయ సేవా శిబిరం ముగింపు సమావేశం గురువారం నిర్వహించారు. ఈ సందర్భంగా ఆమె మాట్లాడుతూ విద్యార్థులు చదువుతో పాటు సామాజిక చింతన అలవర్చుకోవాలన్నారు. పిఒ కంది గొల్ల వారం రోజుల పాటు నిర్వహించిన సేవాశిబిరం నివేదిక చదివి వినిపించారు. కార్యక్రమంలో రావివలస ఎంపిటిసి మన్యాల కిషోర్ కుమార్, అధ్యాపకులు ఎ.రామారావు, డి.వాసుబాబు, వెంకటరావు, శివాజీ, శ్రీరాములు విద్యార్థులు పాల్గొన్నారు.