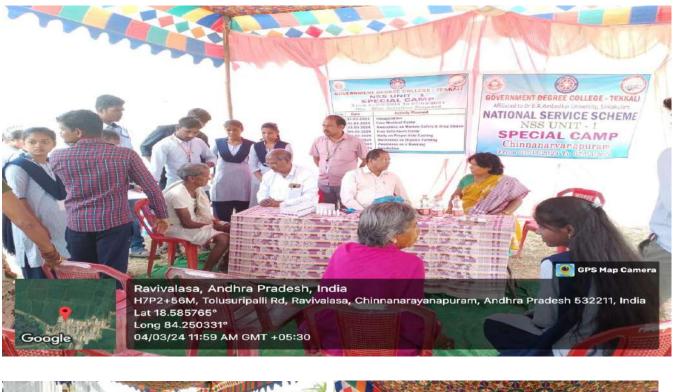

#### **INAUGURATION:**

Camp inaugurated by our principal **Dr.T.Govindamma garu, Vice Principal Dr. Sathish kumar , NSS Unit-II PO Sri V.Luke Paul, B. Venkatarao, H.M., Primary school** at Chinnanarayanapuram . 49 Nss volunteers And NSS PO Sri. K.Golla, 18 village people has been participated in this special camp. Our beloved Principal madam gave motivational speech about NSS & encourage the students to participate in NSS special camp. The Principal