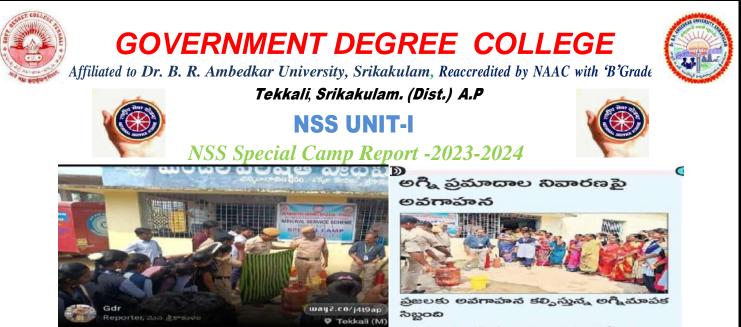

 Lat 18.585209\*

 Long 84.249871\*

 O4/03/24 02:58 PM GMT +05:30

Principal

We took Rally & Create awareness to adult people about Voter Enrollment and Vote Casting in the village.

Principal

Conducted an awareness program for village people about Fire Accidents & Prevention by Fire Station, Tekkali

Nss P.O. Unit-I

https://drive.google.com/file/d/1snmgZAWnYdOQP0VYLiFcSuZJE0iuwA\_p /view?usp=drivesdk

Fire accidents and Prevention

1. https://youtu.be/syXLacBTqgc?si=WFBYcyCWngr-I8mh

**GOVERNMENT DEGREE COLLEGE** 

**చిన్ననారాయణపురంలో అగ్ని ప్రమాదాల** అప్రమత్తంపై మాక్ డ్రిల్ రావివలస పంచాయతీ చిన్ననారాయణపురం

గ్రామంలో అగ్ని ప్రమాదాలు జరిగేటప్పుడు తీసుకోవాల్సిన జాగ్రత్తలు, చర్యలపై బుధవారం మాక్ డ్రిల్ నిర్వహించారు. అగ్ని మాపక కేంద్రం సిబ్బంది ఆధ్వర్యంలో అగ్ని ప్రమాదాలు సంభవించేటప్పుడు ఆందోళన చెందకుండా, సమయస్ఫూర్తితో వ్యవహరించి ప్రమాద తీవ్రత తగ్గించవచ్చని మాక్ డ్రిల్ ద్వారా నిరూపించారు. స్థానికులు, ప్రభుత్వ డిగ్రీ కళాశాల విద్యార్థులు పాల్గొన్నారు. టెక్కలి రూరల్: స్థానిక ప్రభుత్వ డిగ్రీ కళాశాల ఎస్ఎస్ఎస్ యూనిట్-1 అధ్వర్యంలో నిర్వహి స్తున్న సేవా కార్యక్రమాల్లో భాగంగా బుధవా రం చిన్న నారాయణపురం గ్రామంలో అగ్ని ప్రమాదాల నివారణపై ప్రజలకు అవగాహన కల్పపించారు. అగ్ని మాపక కేంద్రం అధికారి కె మధుసూదనరావు ఆధ్వర్యంలో గ్యాస్ సిలిం డర్ల ప్రమాదాలు, వాటి నివారణకు తీసుకోవ లసిన జాగ్రత్తలు వివరించారు. అనంతరం (గ్రామంలో విద్యార్తులు, ఎన్ఎస్ఎస్ వలంటీ ర్లు స్వచ్ఛభారత కార్యక్రమం నిర్వహించారు. ఎన్ఎస్ఎస్ పీవో కె.గొల్ల, కళాశాల ప్రిస్సిపాల్ టి.గోవిందమ్మ, వైస్ ప్రిన్సిపాల్ వి.సతీష్ మార్ పాల్గొన్నారు.