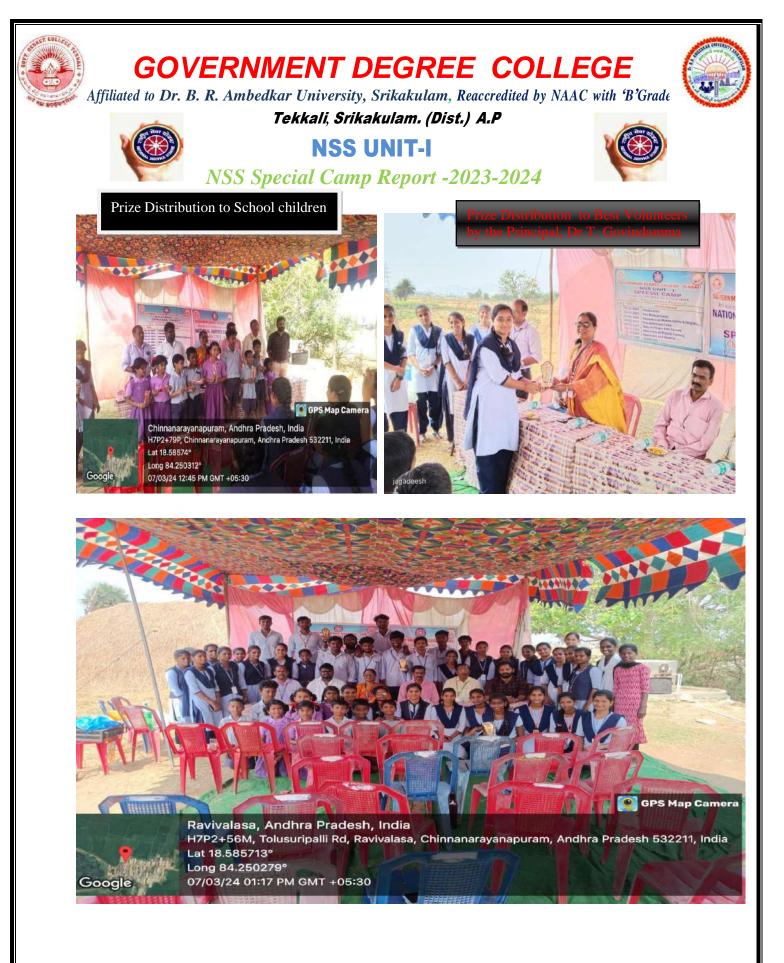

రావివలస పంచాయతీ చిన్ననారాయణపురం గ్రామంలో ప్రభుత్వ డిగ్రీ కళాశాల ఎన్ఎస్ఎస్ యూనిట్ ఆధ్వర్యంలో వారం రోజుల పాటు నిర్వహించిన ప్రత్యేక సేవా శిబిరం గురువారంతో ముగిసింది. కళాశాల ప్రిన్సిపాల్ టి గోవిందమ్మ అధ్యక్షతన ఏర్పాటైన సమావేశంలో ఎంపీటీసీ సభ్యులు ఎం.కిషోర్ మాట్లాడుతూ.. విద్యార్థుల సేవలను కొనియాడారు. పీఓ కంది గొల్ల ఆధ్వర్యంలో ఉత్తమ విద్యార్థులకు జ్ఞాపికలను అందజేశారు.

### ప్రజాశక్తి- టెక్కరి

సమాజంలో చదువుకున్న [పతి ఒక్కరిలో సేవాదృక్చదం అలవర్చుకోవాల్సిన అవసరం ఎంతైనా ఉందని [పభుత్వ డిగ్రీ కళాశాల [పిన్సిపాల్ డాక్టర్ తెంబురు గోవిందమ్మ పిలుపునిచ్చారు. కళాశాల ఆధ్వర్యంలో చిన్న నారాయణపురంలో నిర్వహిస్తున్న జాతీయ సేవా శిబిరం ముగింపు సమావేశం గురువారం నిర్వహించారు. ఈ సందర్భంగా ఆమె మాట్లాడుతూ విద్యార్థులు చదువుతో పాటు సామాజిక చింతన అలవర్చుకోవాలన్నారు. పిఒ కంది గొల్ల వారం రోజుల పాటు నిర్వహించిన సేవాశిబిరం నివేదిక చదివి వినిపించారు. కార్యక్రమంలో రావివలస ఎంపిటిసి మన్యాల కిషోర్ కుమార్, అధ్యాపకులు ఎ.రామారావు, డి.వాసుబాబు, వెంకటరావు, శివాజీ, శ్రీరాములు విద్యార్థులు పాల్గొన్నారు.