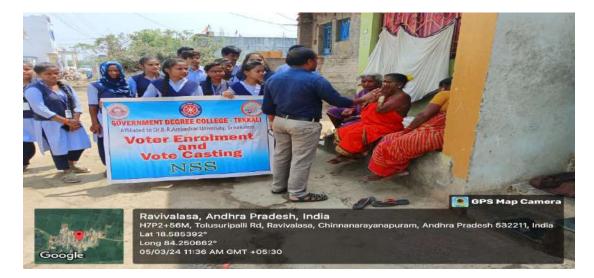

#### 6. Special camp schedule Day wise

| S.No. | Day   | <b>Date &amp; Session</b> | <b>Activity Planned</b>                                                     | <b>Resource person</b>                                                                            |
|-------|-------|---------------------------|-----------------------------------------------------------------------------|---------------------------------------------------------------------------------------------------|
| 1     | Day-1 | 01-03-2024                | INAUGURATION                                                                | <b>Dr.T.Govindamma garu,</b><br>Principal GDC ,Tekkali                                            |
| 2     | Day-2 | 02-03-2024 AM             | An awareness program<br>on 15-29 Year old<br>People Survey                  | SriK. GOLLA &NSS<br>VOLUNTEERS                                                                    |
| 3     |       | 02.03-2024 PM             | 15-29 Year old people<br>survey                                             | NSS Volunteers                                                                                    |
| 4     |       | 03-03-2024 AM             | Women Empowerment<br>Awareness program                                      | Sri Chandra Sekhar Patnaik,<br>Notary and Advocate, Tekkali                                       |
| 5     | Day-3 | 03-03-2024 PM             | Cultural Activities                                                         | NSS volunteers                                                                                    |
| 6     | Day-4 | 04-03-2024 AM             | Ophthalmology and<br>ENT Medical Camp                                       | Dr. A.<br>Sreeramulu(Ophthalmology)<br>and Dr. K. Kesavarao (ENT)<br>Government hospital, Tekkali |
| 7     |       | 04-03-2024 PM             | Heath & hygiene<br>Program, & Quiz for<br>Primary School                    | NSS volunteers                                                                                    |
| 8     | Day-5 | 05-03-2024 AM             | Awareness & rally on<br>Voter Enrollment and<br>Vote Casting                | NSS P.O. K. GOLLA & NSS<br>Volunteers                                                             |
| 9     |       | 05-03-2024 PM             | Awareness on yoga and<br>conducted sports &<br>Games for school<br>children | NSS volunteers                                                                                    |
| 10    | Day-6 | 06-03-2024 AM             | Fire Accidents &<br>Prevention activity                                     | Fire Station, Tekkali                                                                             |
| 11    |       | 06-03-2024 PM             | Clean & Green program                                                       | NSS P.O. & volunteers                                                                             |
| 12    | Day-7 | 07-03-2024 AM             | Valedictory                                                                 | <b>Dr. T. Govidamma,</b> Principal, GDC, Tekkali                                                  |

 Lat 18.585209\*

 Long 84.249871\*

 O4/03/24 02:58 PM GMT +05:30

Principal

We took Rally & Create awareness to adult people about Voter Enrollment and Vote Casting in the village.

Principal

Conducted an awareness program for village people about Fire Accidents & Prevention by Fire Station, Tekkali