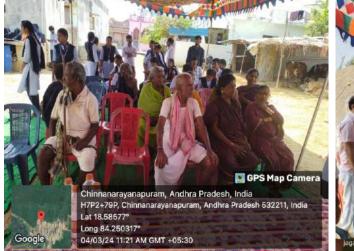

#### **INAUGURATION:**

Camp inaugurated by our principal **Dr.T.Govindamma garu, Vice Principal Dr. Sathish kumar , NSS Unit-II PO Sri V.Luke Paul, B. Venkatarao, H.M., Primary school** at Chinnanarayanapuram . 49 Nss volunteers And NSS PO Sri. K.Golla, 18 village people has been participated in this special camp. Our beloved Principal madam gave motivational speech about NSS & encourage the students to participate in NSS special camp. The Principal