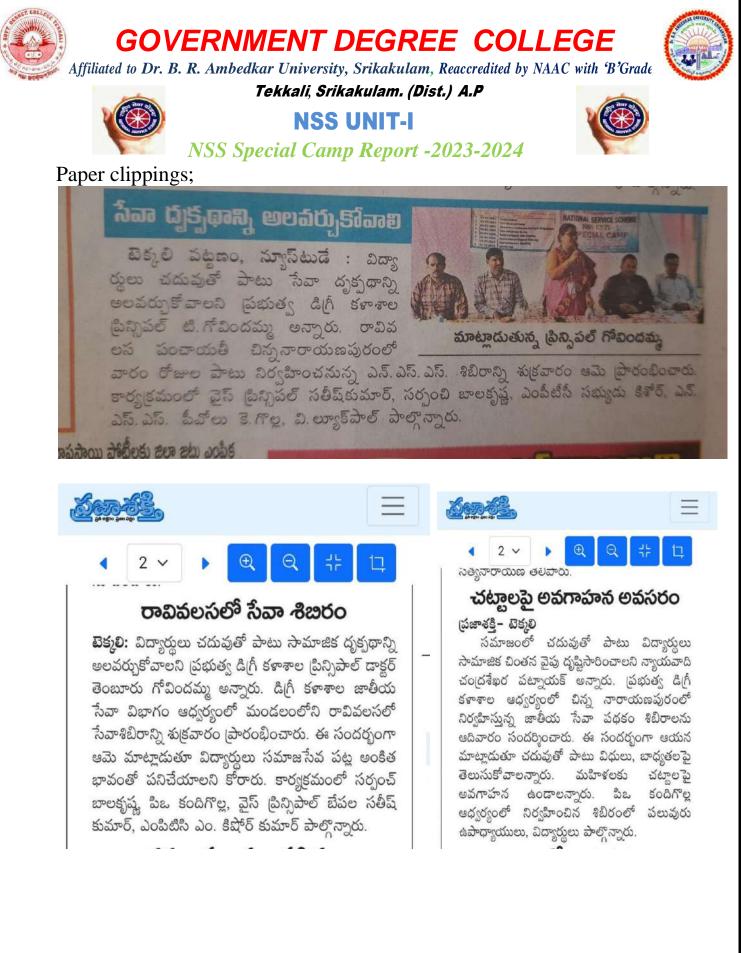

**చిన్ననారాయణపురంలో అగ్ని ప్రమాదాల** అప్రమత్తంపై మాక్ డ్రిల్ రావివలస పంచాయతీ చిన్ననారాయణపురం

గ్రామంలో అగ్ని ప్రమాదాలు జరిగేటప్పుడు తీసుకోవాల్సిన జాగ్రత్తలు, చర్యలపై బుధవారం మాక్ డ్రిల్ నిర్వహించారు. అగ్ని మాపక కేంద్రం సిబ్బంది ఆధ్వర్యంలో అగ్ని ప్రమాదాలు సంభవించేటప్పుడు ఆందోళన చెందకుండా, సమయస్ఫూర్తితో వ్యవహరించి ప్రమాద తీవ్రత తగ్గించవచ్చని మాక్ డ్రిల్ ద్వారా నిరూపించారు. స్థానికులు, ప్రభుత్వ డిగ్రీ కళాశాల విద్యార్థులు పాల్గొన్నారు. టెక్కలి రూరల్: స్థానిక ప్రభుత్వ డిగ్రీ కళాశాల ఎస్ఎస్ఎస్ యూనిట్-1 అధ్వర్యంలో నిర్వహి స్తున్న సేవా కార్యక్రమాల్లో భాగంగా బుధవా రం చిన్న నారాయణపురం గ్రామంలో అగ్ని ప్రమాదాల నివారణపై ప్రజలకు అవగాహన కల్పపించారు. అగ్ని మాపక కేంద్రం అధికారి కె మధుసూదనరావు ఆధ్వర్యంలో గ్యాస్ సిలిం డర్ల ప్రమాదాలు, వాటి నివారణకు తీసుకోవ లసిన జాగ్రత్తలు వివరించారు. అనంతరం (గ్రామంలో విద్యార్తులు, ఎన్ఎస్ఎస్ వలంటీ ర్లు స్వచ్ఛభారత కార్యక్రమం నిర్వహించారు. ఎన్ఎస్ఎస్ పీవో కె.గొల్ల, కళాశాల ప్రిస్సిపాల్ టి.గోవిందమ్మ, వైస్ ప్రిన్సిపాల్ వి.సతీష్ మార్ పాల్గొన్నారు.

# సేవా దృక్పథం అవసరం

### ప్రజాశక్తి- టెక్కరి

సమాజంలో చదువుకున్న [పతి ఒక్కరిలో సేవాదృక్చదం అలవర్చుకోవాల్సిన అవసరం ఎంతైనా ఉందని [పభుత్వ డిగ్రీ కళాశాల [పిన్సిపాల్ డాక్టర్ తెంబురు గోవిందమ్మ పిలుపునిచ్చారు. కళాశాల ఆధ్వర్యంలో చిన్న నారాయణపురంలో నిర్వహిస్తున్న జాతీయ సేవా శిబిరం ముగింపు సమావేశం గురువారం నిర్వహించారు. ఈ సందర్భంగా ఆమె మాట్లాడుతూ విద్యార్థులు చదువుతో పాటు సామాజిక చింతన అలవర్చుకోవాలన్నారు. పిఒ కంది గొల్ల వారం రోజుల పాటు నిర్వహించిన సేవాశిబిరం నివేదిక చదివి వినిపించారు. కార్యక్రమంలో రావివలస ఎంపిటిసి మన్యాల కిషోర్ కుమార్, అధ్యాపకులు ఎ.రామారావు, డి.వాసుబాబు, వెంకటరావు, శివాజీ, శ్రీరాములు విద్యార్థులు పాల్గొన్నారు.