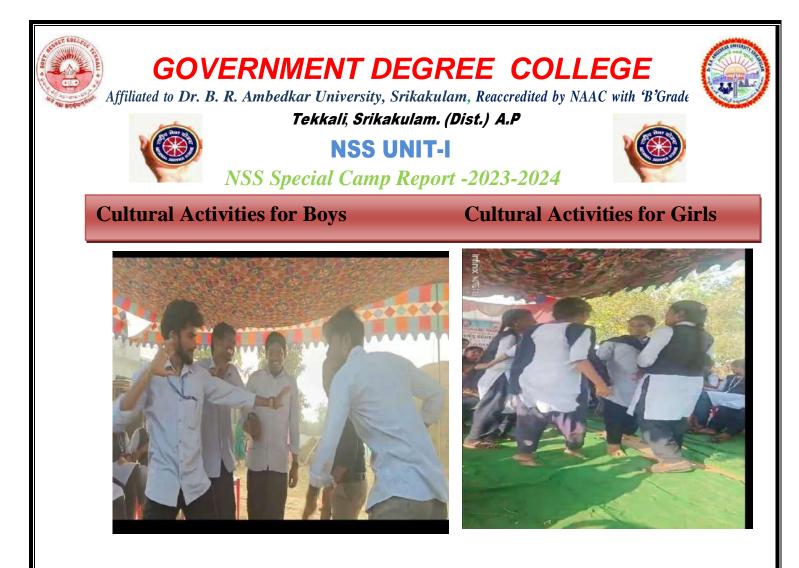

#### 6. Special camp schedule Day wise

| S.No. | Day   | <b>Date &amp; Session</b> | <b>Activity Planned</b>                                                     | <b>Resource person</b>                                                                            |
|-------|-------|---------------------------|-----------------------------------------------------------------------------|---------------------------------------------------------------------------------------------------|
| 1     | Day-1 | 01-03-2024                | INAUGURATION                                                                | <b>Dr.T.Govindamma garu,</b><br>Principal GDC ,Tekkali                                            |
| 2     | Day-2 | 02-03-2024 AM             | An awareness program<br>on 15-29 Year old<br>People Survey                  | SriK. GOLLA &NSS<br>VOLUNTEERS                                                                    |
| 3     |       | 02.03-2024 PM             | 15-29 Year old people<br>survey                                             | NSS Volunteers                                                                                    |
| 4     |       | 03-03-2024 AM             | Women Empowerment<br>Awareness program                                      | Sri Chandra Sekhar Patnaik,<br>Notary and Advocate, Tekkali                                       |
| 5     | Day-3 | 03-03-2024 PM             | Cultural Activities                                                         | NSS volunteers                                                                                    |
| 6     | Day-4 | 04-03-2024 AM             | Ophthalmology and<br>ENT Medical Camp                                       | Dr. A.<br>Sreeramulu(Ophthalmology)<br>and Dr. K. Kesavarao (ENT)<br>Government hospital, Tekkali |
| 7     |       | 04-03-2024 PM             | Heath & hygiene<br>Program, & Quiz for<br>Primary School                    | NSS volunteers                                                                                    |
| 8     | Day-5 | 05-03-2024 AM             | Awareness & rally on<br>Voter Enrollment and<br>Vote Casting                | NSS P.O. K. GOLLA & NSS<br>Volunteers                                                             |
| 9     |       | 05-03-2024 PM             | Awareness on yoga and<br>conducted sports &<br>Games for school<br>children | NSS volunteers                                                                                    |
| 10    | Day-6 | 06-03-2024 AM             | Fire Accidents &<br>Prevention activity                                     | Fire Station, Tekkali                                                                             |
| 11    |       | 06-03-2024 PM             | Clean & Green program                                                       | NSS P.O. & volunteers                                                                             |
| 12    | Day-7 | 07-03-2024 AM             | Valedictory                                                                 | <b>Dr. T. Govidamma,</b> Principal, GDC, Tekkali                                                  |

Affiliated to Dr. B. R. Ambedkar University, Srikakulam, Reaccredited by NAAC with 'B'Grade

Tekkali, Srikakulam. (Dist.) A.P

**NSS UNIT-I** 

NSS Special Camp Report -2023-2024

**Cultural Activities :** https://youtu.be/JhMnqv5SsCs?si=du8vFxSvPzAZsWsn