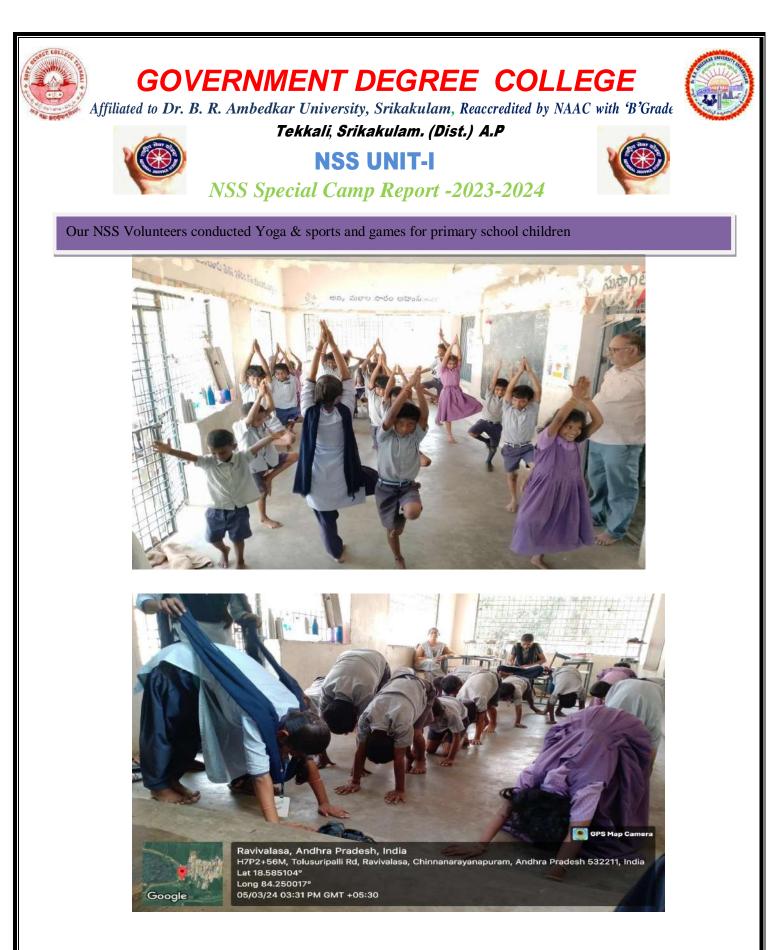

#### 6. Special camp schedule Day wise

| S.No. | Day   | <b>Date &amp; Session</b> | <b>Activity Planned</b>                                                     | <b>Resource person</b>                                                                            |
|-------|-------|---------------------------|-----------------------------------------------------------------------------|---------------------------------------------------------------------------------------------------|
| 1     | Day-1 | 01-03-2024                | INAUGURATION                                                                | <b>Dr.T.Govindamma garu,</b><br>Principal GDC ,Tekkali                                            |
| 2     | Day-2 | 02-03-2024 AM             | An awareness program<br>on 15-29 Year old<br>People Survey                  | SriK. GOLLA &NSS<br>VOLUNTEERS                                                                    |
| 3     |       | 02.03-2024 PM             | 15-29 Year old people<br>survey                                             | NSS Volunteers                                                                                    |
| 4     |       | 03-03-2024 AM             | Women Empowerment<br>Awareness program                                      | Sri Chandra Sekhar Patnaik,<br>Notary and Advocate, Tekkali                                       |
| 5     | Day-3 | 03-03-2024 PM             | Cultural Activities                                                         | NSS volunteers                                                                                    |
| 6     | Day-4 | 04-03-2024 AM             | Ophthalmology and<br>ENT Medical Camp                                       | Dr. A.<br>Sreeramulu(Ophthalmology)<br>and Dr. K. Kesavarao (ENT)<br>Government hospital, Tekkali |
| 7     |       | 04-03-2024 PM             | Heath & hygiene<br>Program, & Quiz for<br>Primary School                    | NSS volunteers                                                                                    |
| 8     | Day-5 | 05-03-2024 AM             | Awareness & rally on<br>Voter Enrollment and<br>Vote Casting                | NSS P.O. K. GOLLA & NSS<br>Volunteers                                                             |
| 9     |       | 05-03-2024 PM             | Awareness on yoga and<br>conducted sports &<br>Games for school<br>children | NSS volunteers                                                                                    |
| 10    | Day-6 | 06-03-2024 AM             | Fire Accidents &<br>Prevention activity                                     | Fire Station, Tekkali                                                                             |
| 11    |       | 06-03-2024 PM             | Clean & Green program                                                       | NSS P.O. & volunteers                                                                             |
| 12    | Day-7 | 07-03-2024 AM             | Valedictory                                                                 | <b>Dr. T. Govidamma,</b> Principal, GDC, Tekkali                                                  |