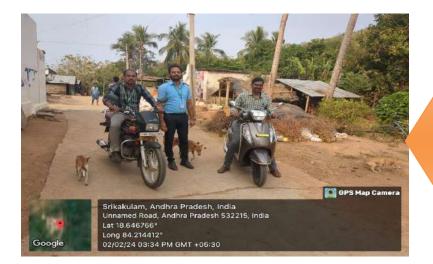

#### 4. Pre Camp Survey Report

Visited a village for conduct special camp along with Nss Unit-1 po Sri K.Golla & Nss Unit -2 po V,Luke Paul ,& NSS Unit-III- PO Sri D. Vasubabu its away from 9Km from our college