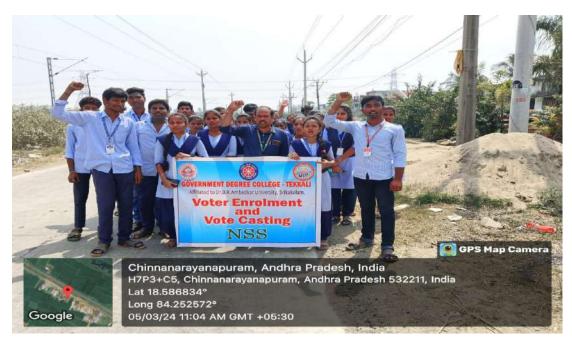

#### 6. Special camp schedule Day wise

| S.No. | Day   | <b>Date &amp; Session</b> | <b>Activity Planned</b>                                                     | <b>Resource person</b>                                                                            |
|-------|-------|---------------------------|-----------------------------------------------------------------------------|---------------------------------------------------------------------------------------------------|
| 1     | Day-1 | 01-03-2024                | INAUGURATION                                                                | <b>Dr.T.Govindamma garu,</b><br>Principal GDC ,Tekkali                                            |
| 2     | Day-2 | 02-03-2024 AM             | An awareness program<br>on 15-29 Year old<br>People Survey                  | SriK. GOLLA &NSS<br>VOLUNTEERS                                                                    |
| 3     |       | 02.03-2024 PM             | 15-29 Year old people<br>survey                                             | NSS Volunteers                                                                                    |
| 4     |       | 03-03-2024 AM             | Women Empowerment<br>Awareness program                                      | Sri Chandra Sekhar Patnaik,<br>Notary and Advocate, Tekkali                                       |
| 5     | Day-3 | 03-03-2024 PM             | Cultural Activities                                                         | NSS volunteers                                                                                    |
| 6     | Day-4 | 04-03-2024 AM             | Ophthalmology and<br>ENT Medical Camp                                       | Dr. A.<br>Sreeramulu(Ophthalmology)<br>and Dr. K. Kesavarao (ENT)<br>Government hospital, Tekkali |
| 7     |       | 04-03-2024 PM             | Heath & hygiene<br>Program, & Quiz for<br>Primary School                    | NSS volunteers                                                                                    |
| 8     | Day-5 | 05-03-2024 AM             | Awareness & rally on<br>Voter Enrollment and<br>Vote Casting                | NSS P.O. K. GOLLA & NSS<br>Volunteers                                                             |
| 9     |       | 05-03-2024 PM             | Awareness on yoga and<br>conducted sports &<br>Games for school<br>children | NSS volunteers                                                                                    |
| 10    | Day-6 | 06-03-2024 AM             | Fire Accidents &<br>Prevention activity                                     | Fire Station, Tekkali                                                                             |
| 11    |       | 06-03-2024 PM             | Clean & Green program                                                       | NSS P.O. & volunteers                                                                             |
| 12    | Day-7 | 07-03-2024 AM             | Valedictory                                                                 | <b>Dr. T. Govidamma,</b> Principal, GDC, Tekkali                                                  |

 Lat 18.585209\*

 Long 84.249871\*

 O4/03/24 02:58 PM GMT +05:30

Principal

We took Rally & Create awareness to adult people about Voter Enrollment and Vote Casting in the village.

Principal

Conducted an awareness program for village people about Fire Accidents & Prevention by Fire Station, Tekkali