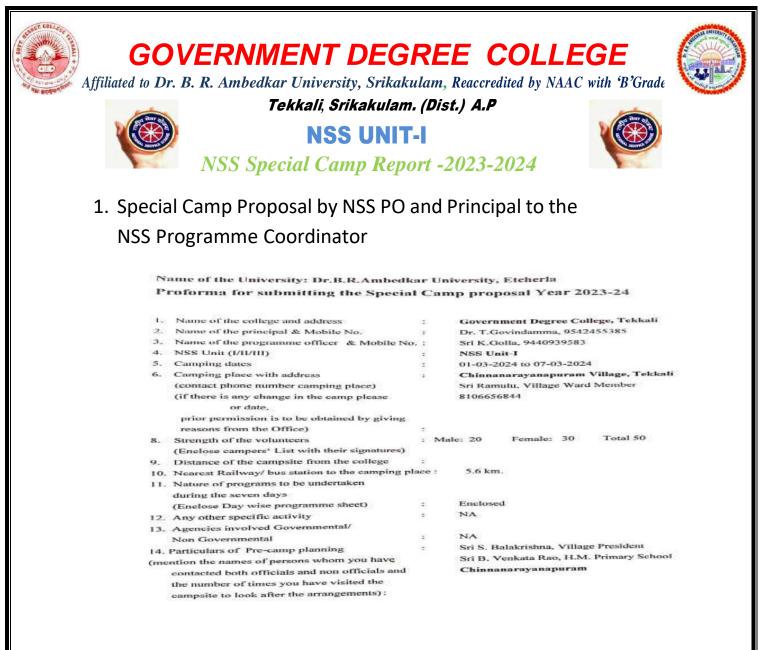

NSS UNIT-I

NSS Special Camp Report -2023-2024

**Content in report** 

1. Special Camp Proposal by NSS PO and Principal to the NSS Programme Coordinator

2. Special Camp Sanction/Approval Letter by the State NSS Office

3. Special Camp Sanction/Approval Letter by the NSS Programme Coordinator

4. Pre Camp Survey Report

5. Route Map to the adopted village/Special Camp Venue

6. Special Camp Schedule (Day Wise)

7. Brief Report of the Special Camp a) Day Wise Report (Min 1/2 Page Brief Report + Geo Tagged Photos+ Day wise Press reports) b) Collected Data/Survey Reports c) Authorization Letters for the Special Camp from Village/ Ward Admin Authorities d) Appreciation Letters