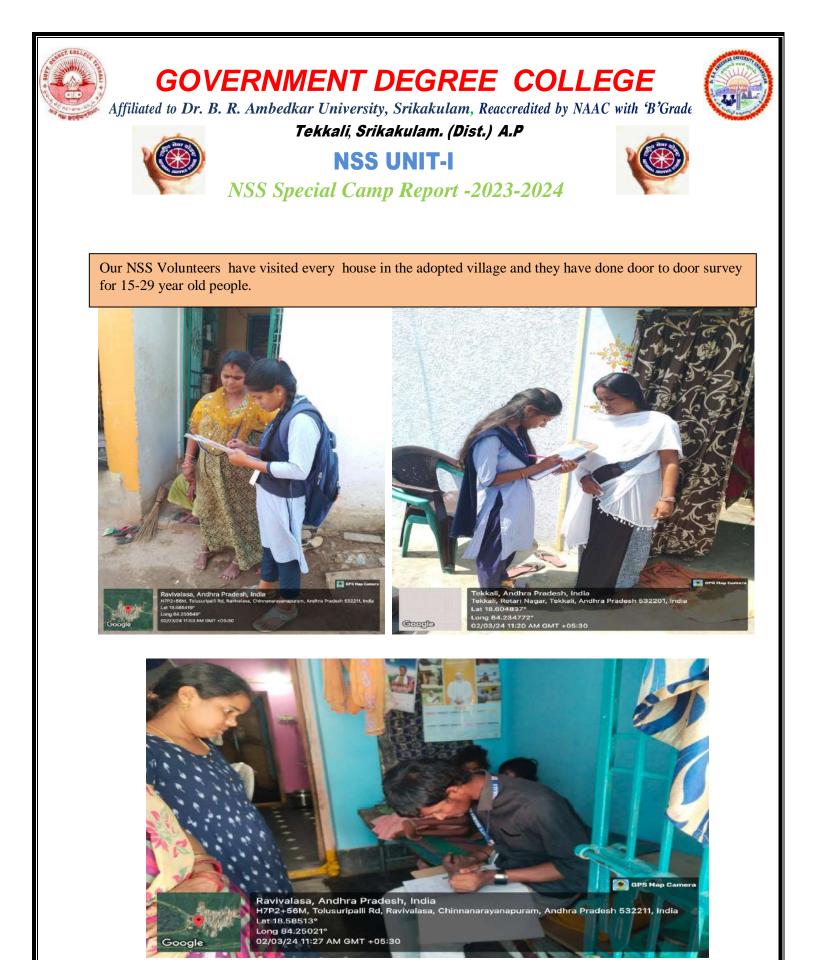

The Special Camp proposal is Accepted / Rejected:

NSS Special Camp Report -2023-2024

Our Principal & NSS Unit-I PO has planned to be conduct NSS Special camp at adopted village Chinnanarayanapuram, the village 5.6km away from our college, initially all NSS volunteers ,NSS Po assembled a along with our principal & other staff members, take a some suggestions, after that Meet to the Sarpanch and explained our day wise schedule. Later I meet, finally got YVU NSS Cell- Permission for the conduction of NSS Special Camp for the year 2023-2024- from March 1st – 7th 2024 reg. Ref: C.No.100\_10B/NSS-2/2023-24, dt: 28-02-2024

#### 4. Pre Camp Survey Report

Visited a village for conduct special camp along with Nss Unit-1 po Sri K.Golla & Nss Unit -2 po V,Luke Paul ,& NSS Unit-III- PO Sri D. Vasubabu its away from 9Km from our college

I Consulted to School HM & Staff & Some Information Collected from them to conduction of special camp in smooth way Also interacted with school children

Principal

Consulting to anganwadi staff to take permission for boarding venue at School building