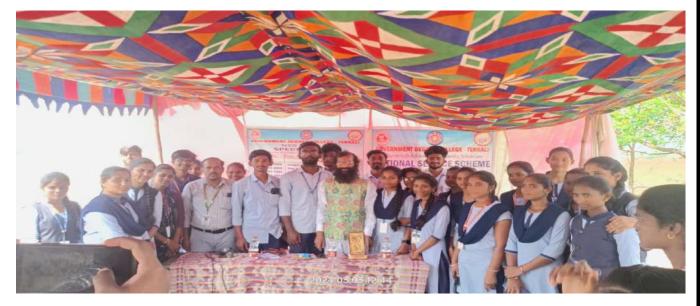

#### **INAUGURATION:**

Camp inaugurated by our principal **Dr.T.Govindamma garu, Vice Principal Dr. Sathish kumar , NSS Unit-II PO Sri V.Luke Paul, B. Venkatarao, H.M., Primary school** at Chinnanarayanapuram . 49 Nss volunteers And NSS PO Sri. K.Golla, 18 village people has been participated in this special camp. Our beloved Principal madam gave motivational speech about NSS & encourage the students to participate in NSS special camp. The Principal