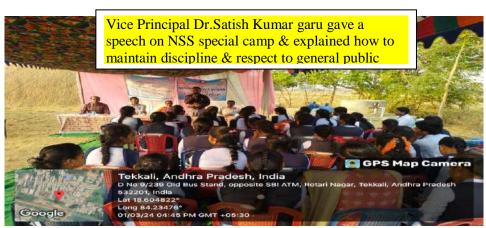

#### **INAUGURATION:**

Camp inaugurated by our principal **Dr.T.Govindamma garu, Vice Principal Dr. Sathish kumar , NSS Unit-II PO Sri V.Luke Paul, B. Venkatarao, H.M., Primary school** at Chinnanarayanapuram . 49 Nss volunteers And NSS PO Sri. K.Golla, 18 village people has been participated in this special camp. Our beloved Principal madam gave motivational speech about NSS & encourage the students to participate in NSS special camp. The Principal