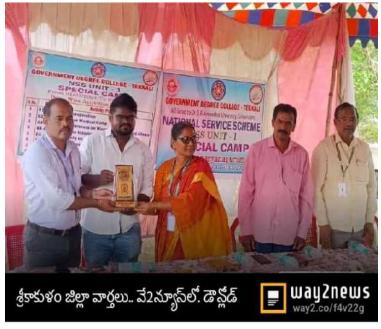

Affiliated to Dr. B. R. Ambedkar University, Srikakulam, Reaccredited by NAAC with 'B'Grade

Tekkali, Srikakulam. (Dist.) A.P

**NSS UNIT-I** 

NSS Special Camp Report -2023-2024

చిన్న నారాయణపురంలో ముగిసిన ప్రత్యేక సేవా శిజరం

రావివలస పంచాయతీ చిన్ననారాయణపురం గ్రామంలో ప్రభుత్వ డిగ్రీ కళాశాల ఎన్ఎస్ఎస్ యూనిట్ ఆధ్వర్యంలో వారం రోజుల పాటు నిర్వహించిన ప్రత్యేక సేవా శిబిరం గురువారంతో ముగిసింది. కళాశాల ప్రిన్సిపాల్ టి గోవిందమ్మ అధ్యక్షతన ఏర్పాటైన సమావేశంలో ఎంపీటీసీ సభ్యులు ఎం.కిషోర్ మాట్లాడుతూ.. విద్యార్థుల సేవలను కొనియాడారు. పీఓ కంది గొల్ల ఆధ్వర్యంలో ఉత్తమ విద్యార్థులకు జ్ఞాపికలను అందజేశారు.

(9 04:21 PM,7th Mar 2024