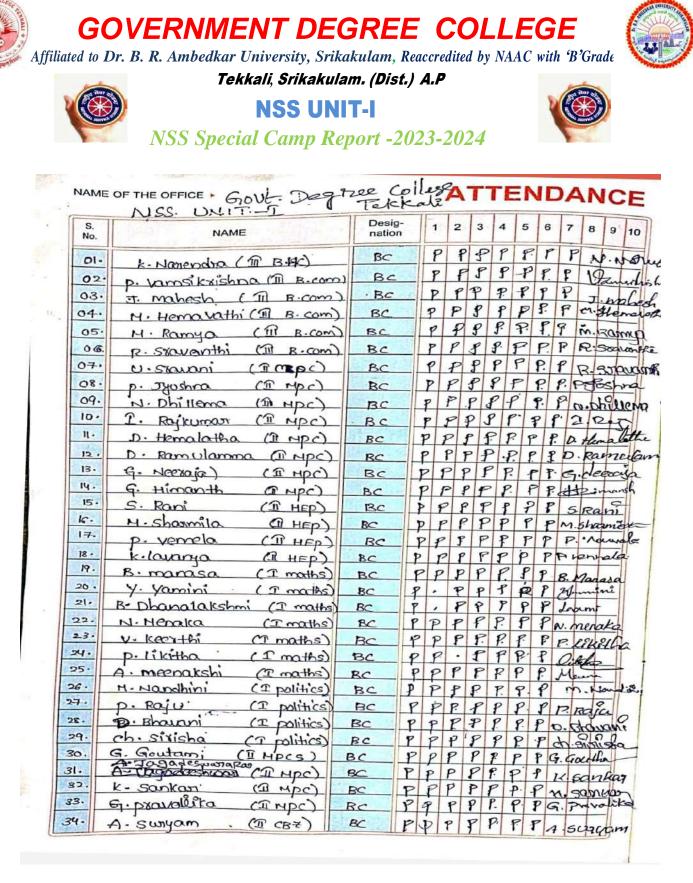

8. Paper clippings

9. Attendance copy of Student List (Day Wise with Signatures)

10. Visitors Book

11.Survey Forms (As per the Format of inistry,Govt.of India) Data

| 15. Number of camp so far organised during                                                                                                                          |              |                                                   |
|---------------------------------------------------------------------------------------------------------------------------------------------------------------------|--------------|---------------------------------------------------|
| this year                                                                                                                                                           | 3            | No                                                |
| <ol><li>Any other information</li></ol>                                                                                                                             | . + :        | Nil                                               |
| SignathageEitwettSOfficer<br>SignathageEitwettSOfficer<br>With SealVSS Unit-1<br>Overnment Oepree Coller?"<br>TERKALI<br>The Special camp proposal is in proper ord | ler, proposa | Signature is the second and a grant of Rs.35000/- |
| may be sanctioned. The camp proposal is not                                                                                                                         | in order, H  | ence the proposal may be rejected.                |