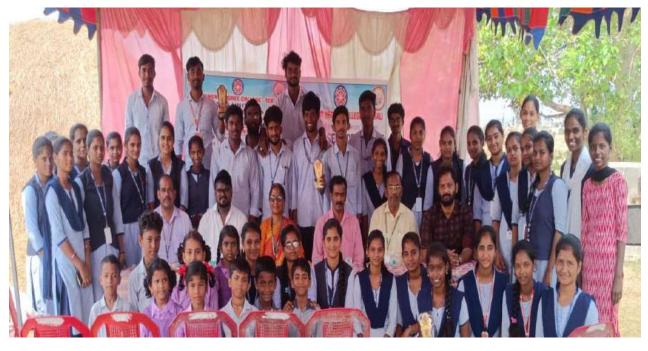

#### 7. Brief Report of the Special Camp

Nss Special camp conducted from 01-03-2024 to 07-03-2024 at Chinnanarayanapuram village. Chinnanarayanapuram Village 5.6 km distance from

our college.

#### **INAUGURATION:**

Camp inaugurated by our principal **Dr.T.Govindamma garu, Vice Principal Dr. Sathish kumar , NSS Unit-II PO Sri V.Luke Paul, B. Venkatarao, H.M., Primary school** at Chinnanarayanapuram . 49 Nss volunteers And NSS PO Sri. K.Golla, 18 village people has been participated in this special camp. Our beloved Principal madam gave motivational speech about NSS & encourage the students to participate in NSS special camp. The Principal