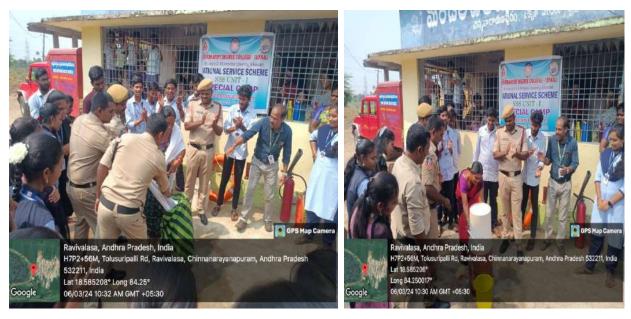

#### 6. Special camp schedule Day wise

| S.No. | Day   | <b>Date &amp; Session</b> | <b>Activity Planned</b>                                                     | <b>Resource person</b>                                                                            |
|-------|-------|---------------------------|-----------------------------------------------------------------------------|---------------------------------------------------------------------------------------------------|
| 1     | Day-1 | 01-03-2024                | INAUGURATION                                                                | <b>Dr.T.Govindamma garu,</b><br>Principal GDC ,Tekkali                                            |
| 2     | Day-2 | 02-03-2024 AM             | An awareness program<br>on 15-29 Year old<br>People Survey                  | SriK. GOLLA &NSS<br>VOLUNTEERS                                                                    |
| 3     |       | 02.03-2024 PM             | 15-29 Year old people<br>survey                                             | NSS Volunteers                                                                                    |
| 4     |       | 03-03-2024 AM             | Women Empowerment<br>Awareness program                                      | Sri Chandra Sekhar Patnaik,<br>Notary and Advocate, Tekkali                                       |
| 5     | Day-3 | 03-03-2024 PM             | Cultural Activities                                                         | NSS volunteers                                                                                    |
| 6     | Day-4 | 04-03-2024 AM             | Ophthalmology and<br>ENT Medical Camp                                       | Dr. A.<br>Sreeramulu(Ophthalmology)<br>and Dr. K. Kesavarao (ENT)<br>Government hospital, Tekkali |
| 7     |       | 04-03-2024 PM             | Heath & hygiene<br>Program, & Quiz for<br>Primary School                    | NSS volunteers                                                                                    |
| 8     | Day-5 | 05-03-2024 AM             | Awareness & rally on<br>Voter Enrollment and<br>Vote Casting                | NSS P.O. K. GOLLA & NSS<br>Volunteers                                                             |
| 9     |       | 05-03-2024 PM             | Awareness on yoga and<br>conducted sports &<br>Games for school<br>children | NSS volunteers                                                                                    |
| 10    | Day-6 | 06-03-2024 AM             | Fire Accidents &<br>Prevention activity                                     | Fire Station, Tekkali                                                                             |
| 11    |       | 06-03-2024 PM             | Clean & Green program                                                       | NSS P.O. & volunteers                                                                             |
| 12    | Day-7 | 07-03-2024 AM             | Valedictory                                                                 | <b>Dr. T. Govidamma,</b> Principal, GDC, Tekkali                                                  |

 Lat 18.585209\*

 Long 84.249871\*

 O4/03/24 02:58 PM GMT +05:30

Principal

We took Rally & Create awareness to adult people about Voter Enrollment and Vote Casting in the village.

Principal

Conducted an awareness program for village people about Fire Accidents & Prevention by Fire Station, Tekkali

Nss P.O. Unit-I

https://drive.google.com/file/d/1snmgZAWnYdOQP0VYLiFcSuZJE0iuwA\_p /view?usp=drivesdk

Fire accidents and Prevention

1. https://youtu.be/syXLacBTqgc?si=WFBYcyCWngr-I8mh

**GOVERNMENT DEGREE COLLEGE** 