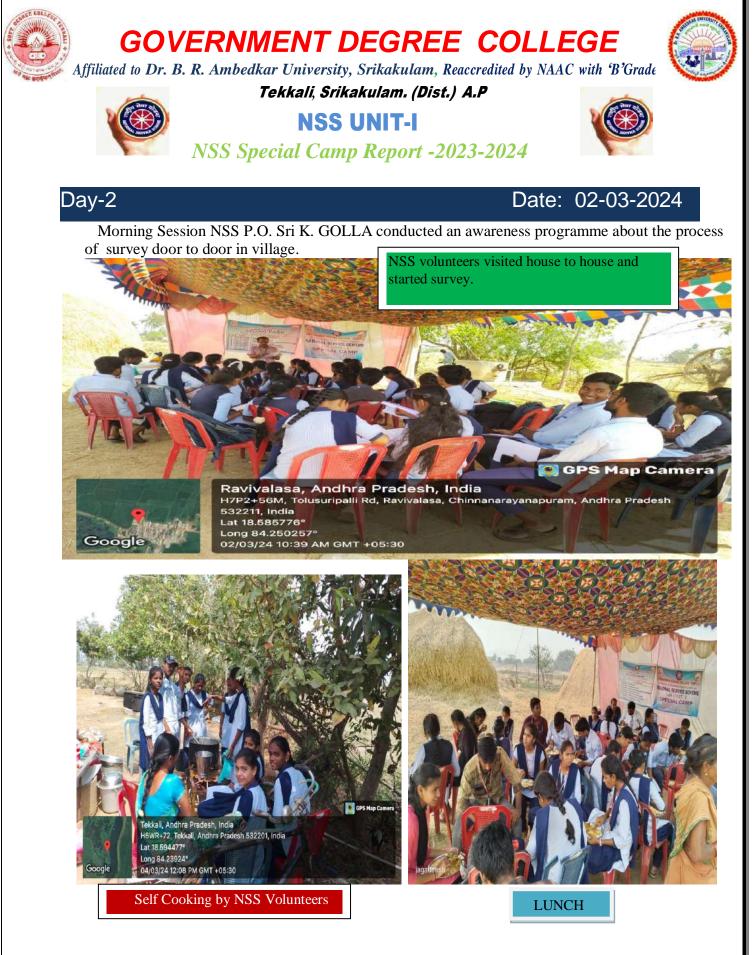

#### 6. Special camp schedule Day wise

| S.No. | Day   | <b>Date &amp; Session</b> | <b>Activity Planned</b>                                                     | <b>Resource person</b>                                                                            |
|-------|-------|---------------------------|-----------------------------------------------------------------------------|---------------------------------------------------------------------------------------------------|
| 1     | Day-1 | 01-03-2024                | INAUGURATION                                                                | <b>Dr.T.Govindamma garu,</b><br>Principal GDC ,Tekkali                                            |
| 2     | Day-2 | 02-03-2024 AM             | An awareness program<br>on 15-29 Year old<br>People Survey                  | SriK. GOLLA &NSS<br>VOLUNTEERS                                                                    |
| 3     |       | 02.03-2024 PM             | 15-29 Year old people<br>survey                                             | NSS Volunteers                                                                                    |
| 4     |       | 03-03-2024 AM             | Women Empowerment<br>Awareness program                                      | Sri Chandra Sekhar Patnaik,<br>Notary and Advocate, Tekkali                                       |
| 5     | Day-3 | 03-03-2024 PM             | Cultural Activities                                                         | NSS volunteers                                                                                    |
| 6     | Day-4 | 04-03-2024 AM             | Ophthalmology and<br>ENT Medical Camp                                       | Dr. A.<br>Sreeramulu(Ophthalmology)<br>and Dr. K. Kesavarao (ENT)<br>Government hospital, Tekkali |
| 7     |       | 04-03-2024 PM             | Heath & hygiene<br>Program, & Quiz for<br>Primary School                    | NSS volunteers                                                                                    |
| 8     | Day-5 | 05-03-2024 AM             | Awareness & rally on<br>Voter Enrollment and<br>Vote Casting                | NSS P.O. K. GOLLA & NSS<br>Volunteers                                                             |
| 9     |       | 05-03-2024 PM             | Awareness on yoga and<br>conducted sports &<br>Games for school<br>children | NSS volunteers                                                                                    |
| 10    | Day-6 | 06-03-2024 AM             | Fire Accidents &<br>Prevention activity                                     | Fire Station, Tekkali                                                                             |
| 11    |       | 06-03-2024 PM             | Clean & Green program                                                       | NSS P.O. & volunteers                                                                             |
| 12    | Day-7 | 07-03-2024 AM             | Valedictory                                                                 | <b>Dr. T. Govidamma,</b> Principal, GDC, Tekkali                                                  |