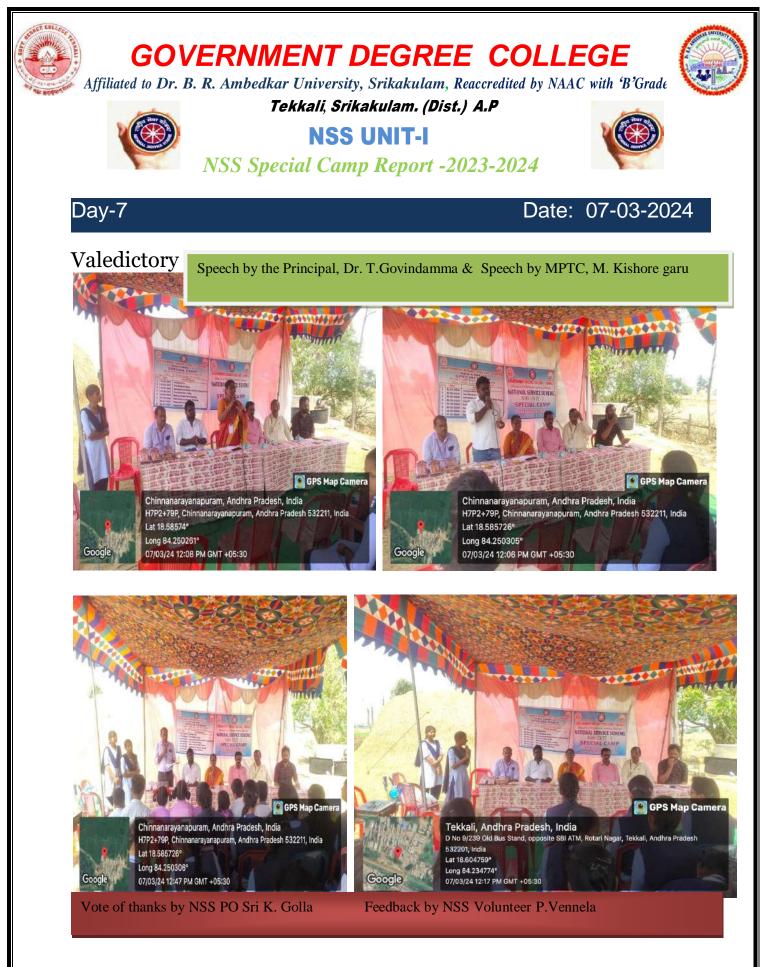

#### 6. Special camp schedule Day wise

| S.No. | Day   | <b>Date &amp; Session</b> | <b>Activity Planned</b>                                                     | <b>Resource person</b>                                                                            |
|-------|-------|---------------------------|-----------------------------------------------------------------------------|---------------------------------------------------------------------------------------------------|
| 1     | Day-1 | 01-03-2024                | INAUGURATION                                                                | <b>Dr.T.Govindamma garu,</b><br>Principal GDC ,Tekkali                                            |
| 2     | Day-2 | 02-03-2024 AM             | An awareness program<br>on 15-29 Year old<br>People Survey                  | SriK. GOLLA &NSS<br>VOLUNTEERS                                                                    |
| 3     |       | 02.03-2024 PM             | 15-29 Year old people<br>survey                                             | NSS Volunteers                                                                                    |
| 4     |       | 03-03-2024 AM             | Women Empowerment<br>Awareness program                                      | Sri Chandra Sekhar Patnaik,<br>Notary and Advocate, Tekkali                                       |
| 5     | Day-3 | 03-03-2024 PM             | Cultural Activities                                                         | NSS volunteers                                                                                    |
| 6     | Day-4 | 04-03-2024 AM             | Ophthalmology and<br>ENT Medical Camp                                       | Dr. A.<br>Sreeramulu(Ophthalmology)<br>and Dr. K. Kesavarao (ENT)<br>Government hospital, Tekkali |
| 7     |       | 04-03-2024 PM             | Heath & hygiene<br>Program, & Quiz for<br>Primary School                    | NSS volunteers                                                                                    |
| 8     | Day-5 | 05-03-2024 AM             | Awareness & rally on<br>Voter Enrollment and<br>Vote Casting                | NSS P.O. K. GOLLA & NSS<br>Volunteers                                                             |
| 9     |       | 05-03-2024 PM             | Awareness on yoga and<br>conducted sports &<br>Games for school<br>children | NSS volunteers                                                                                    |
| 10    | Day-6 | 06-03-2024 AM             | Fire Accidents &<br>Prevention activity                                     | Fire Station, Tekkali                                                                             |
| 11    |       | 06-03-2024 PM             | Clean & Green program                                                       | NSS P.O. & volunteers                                                                             |
| 12    | Day-7 | 07-03-2024 AM             | Valedictory                                                                 | <b>Dr. T. Govidamma,</b> Principal, GDC, Tekkali                                                  |

రావివలస పంచాయతీ చిన్ననారాయణపురం గ్రామంలో ప్రభుత్వ డిగ్రీ కళాశాల ఎన్ఎస్ఎస్ యూనిట్ ఆధ్వర్యంలో వారం రోజుల పాటు నిర్వహించిన ప్రత్యేక సేవా శిబిరం గురువారంతో ముగిసింది. కళాశాల ప్రిన్సిపాల్ టి గోవిందమ్మ అధ్యక్షతన ఏర్పాటైన సమావేశంలో ఎంపీటీసీ సభ్యులు ఎం.కిషోర్ మాట్లాడుతూ.. విద్యార్థుల సేవలను కొనియాడారు. పీఓ కంది గొల్ల ఆధ్వర్యంలో ఉత్తమ విద్యార్థులకు జ్ఞాపికలను అందజేశారు.

### ప్రజాశక్తి- టెక్కరి

సమాజంలో చదువుకున్న [పతి ఒక్కరిలో సేవాదృక్చదం అలవర్చుకోవాల్సిన అవసరం ఎంతైనా ఉందని [పభుత్వ డిగ్రీ కళాశాల [పిన్సిపాల్ డాక్టర్ తెంబురు గోవిందమ్మ పిలుపునిచ్చారు. కళాశాల ఆధ్వర్యంలో చిన్న నారాయణపురంలో నిర్వహిస్తున్న జాతీయ సేవా శిబిరం ముగింపు సమావేశం గురువారం నిర్వహించారు. ఈ సందర్భంగా ఆమె మాట్లాడుతూ విద్యార్థులు చదువుతో పాటు సామాజిక చింతన అలవర్చుకోవాలన్నారు. పిఒ కంది గొల్ల వారం రోజుల పాటు నిర్వహించిన సేవాశిబిరం నివేదిక చదివి వినిపించారు. కార్యక్రమంలో రావివలస ఎంపిటిసి మన్యాల కిషోర్ కుమార్, అధ్యాపకులు ఎ.రామారావు, డి.వాసుబాబు, వెంకటరావు, శివాజీ, శ్రీరాములు విద్యార్థులు పాల్గొన్నారు.