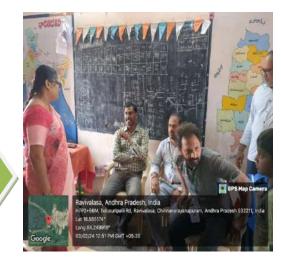

#### 4. Pre Camp Survey Report

Visited a village for conduct special camp along with Nss Unit-1 po Sri K.Golla & Nss Unit -2 po V,Luke Paul ,& NSS Unit-III- PO Sri D. Vasubabu its away from 9Km from our college

I Consulted to School HM & Staff & Some Information Collected from them to conduction of special camp in smooth way Also interacted with school children

Principal

Consulting to anganwadi staff to take permission for boarding venue at School building